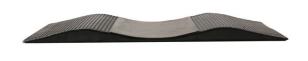

## **Rubber Tyre Saver Pad**

A rubber tyre saver pad, ideal for classic vehicles & caravans etc that are likely to be stored over the winter; these pads help prevent tyre deformation & flat spots, due to the shaped profile. Suitable for home or workshop use, indoors or out (-20°C to +60°C).

## **Additional Information**

- For long term storage of cars, vans and caravans etc.
- Helps prevent flat spots & tyres deforming.
- Size: 685 x 255 x 75mm; 3.075kg.
- · Manufactured from vulcanized rubber. Made in the EU.
- · Weight capacity: 2.5 tonne. Supplied in singles.