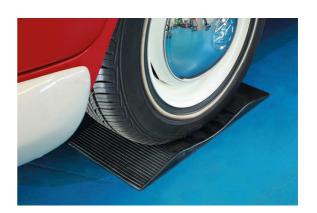

## **Rubber Tyre Saver Pad**

A rubber tyre saver pad, ideal for classic vehicles & caravans etc that are likely to be stored over the winter; these pads help prevent tyre deformation & flat spots, due to the shaped profile. Suitable for home or workshop use, indoors or out (-20°C to +60°C).

## **Additional Information**

- For long term storage of cars, vans and caravans etc.
- Helps prevent flat spots & tyres deforming.
- Size: 685 x 255 x 75mm; 3.075kg.
- · Manufactured from vulcanized rubber. Made in the EU.
- · Weight capacity: 2.5 tonne. Supplied in singles.