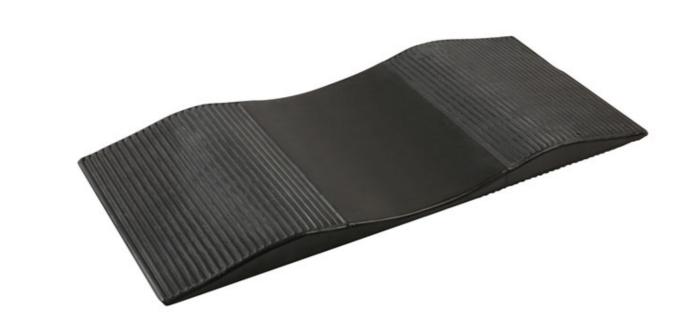

## **Rubber Tyre Saver Pad**

A rubber tyre saver pad, ideal for classic vehicles & caravans etc that are likely to be stored over the winter; these pads help prevent tyre deformation & flat spots, due to the shaped profile. Suitable for home or workshop use, indoors or out (-20°C to +60°C).

## **Additional Information**

- For long term storage of cars, vans and caravans etc.
- Helps prevent flat spots & tyres deforming.
- Size: 685 x 255 x 75mm; 3.075kg.
- · Manufactured from vulcanized rubber. Made in the EU.
- · Weight capacity: 2.5 tonne. Supplied in singles.