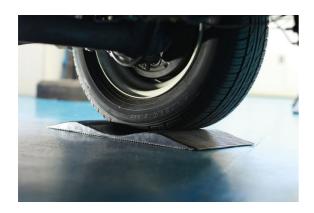

## **Rubber Tyre Saver Pad**

A rubber tyre saver pad, ideal for classic vehicles & caravans etc that are likely to be stored over the winter; these pads help prevent tyre deformation & flat spots, due to the shaped profile. Suitable for home or workshop use, indoors or out (-20°C to +60°C).

## **Additional Information**

- For long term storage of cars, vans and caravans etc.
- Helps prevent flat spots & tyres deforming.
- Size: 685 x 255 x 75mm; 3.075kg.
- · Manufactured from vulcanized rubber. Made in the EU.
- · Weight capacity: 2.5 tonne. Supplied in singles.