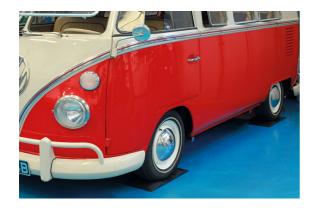

## **Rubber Tyre Saver Pad**

A rubber tyre saver pad, ideal for classic vehicles & caravans etc that are likely to be stored over the winter; these pads help prevent tyre deformation & flat spots, due to the shaped profile. Suitable for home or workshop use, indoors or out (-20°C to +60°C).

## **Additional Information**

- For long term storage of cars, vans and caravans etc.
- Helps prevent flat spots & tyres deforming.
- Size: 685 x 255 x 75mm; 3.075kg.
- · Manufactured from vulcanized rubber. Made in the EU.
- · Weight capacity: 2.5 tonne. Supplied in singles.